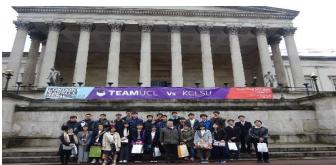

The British Museum

2. "The foundation of Japanese modern society was created by UCL." UCL is not famous in Japan and we did not know about it. But, Prof. Onuma taught us many things like relationships between Japan and UCL, problems that Japan has to solve and differences in culture. Students asked a lot of questions, and we had a good time:)