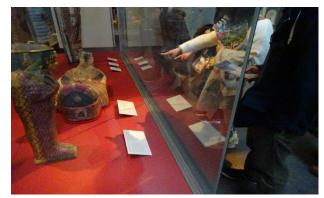

## ≪Activity Report≫

1. We went to The British Museum, which has worldwide collections today. We saw a lot of exhibitions of various kinds of ancient civilizations after going through a majestic gate. We had a precious experience to see heritages that is seen only here.